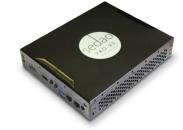

SL-MH

The Sedao SL-MH is a cost-effective and dedicated digital signage player designed and manufactured to display digital presentations across multiple screens in a menu board/video wall layout.

Capable of playing out 24/7, these players are ideal for organisations wanting to engage with their audience around the clock and playout a variety of multimedia content in one single continuous image.

## **Specification**

Designed for reliable 24/7 operation

Intel Pentium i7 Processor

Windows 10 IoT Enterprise operating system

8Gbytes of DDR4 Ram

4 x 2.0 Port 2 x USB 3.0 Ports, 2 x RS232 Ports Com Ports