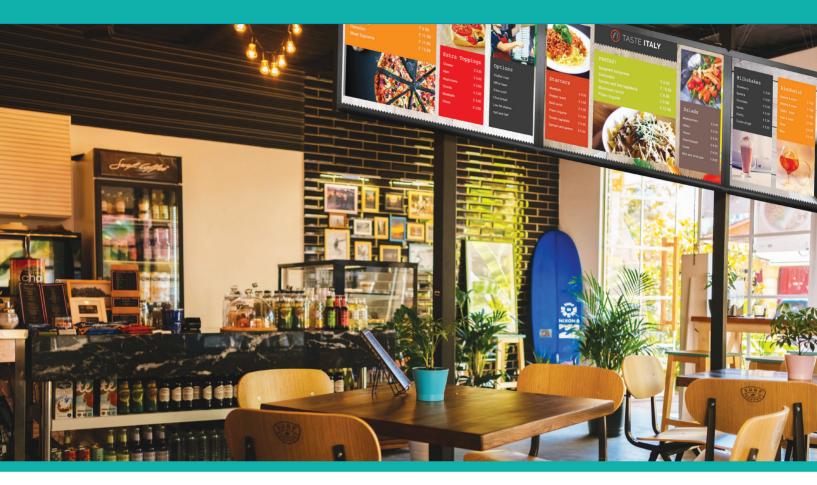

SL-MH

The Sedao SL-MH is a cost-effective and dedicated digital signage player designed and manufactured to display digital presentations across multiple screens in a menu board/video wall layout.

Capable of playing out 24/7, these players are ideal for organisations wanting to engage with their audience around the clock and playout a variety of multimedia content in one single continuous image.