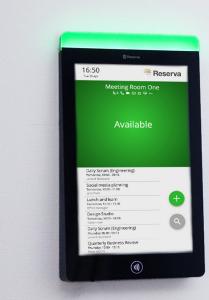

# Best-In-Class Industrial Design

Ergonomic tilted touchscreen interface, edge to edge glass, anti-fingerprint coating, fully concealed cables and connectors, clear LED status illumination inside and outside the room and fully integrated NFC reader (optional).