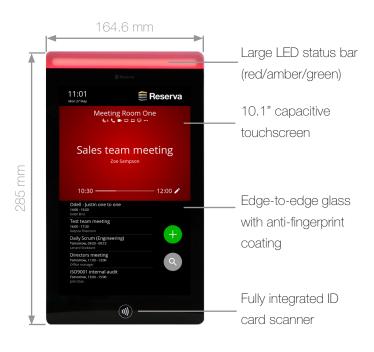

# Best-In-Class Industrial Design

Ergonomic tilted touchscreen interface, edge to edge glass, anti-fingerprint coating, fully concealed cables and connectors, clear LED status illumination inside and outside the room and fully integrated NFC reader (optional).