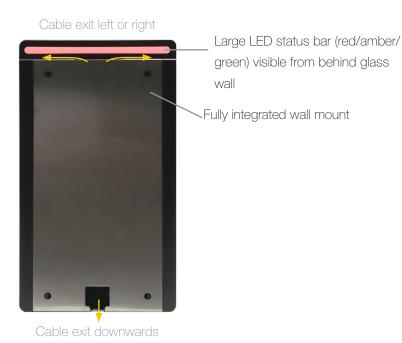

# Best-In-Class Industrial Design

Ergonomic tilted touchscreen interface, edge to edge glass, anti-fingerprint coating, fully concealed cables and connectors, clear LED status illumination inside and outside the room and fully integrated NFC reader (optional).