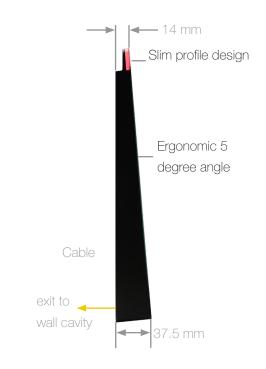

# Best-In-Class Industrial Design

Ergonomic tilted touchscreen interface, edge to edge glass, anti-fingerprint coating, fully concealed cables and connectors, clear LED status illumination inside and outside the room and fully integrated NFC reader (optional).