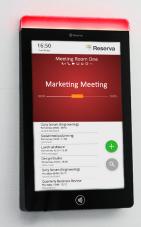

# Best-In-Class Industrial Design

Ergonomic tilted touchscreen interface, edge to edge glass, anti-fingerprint coating, fully concealed cables and connectors, clear LED status illumination inside and outside the room and fully integrated NFC reader (optional).