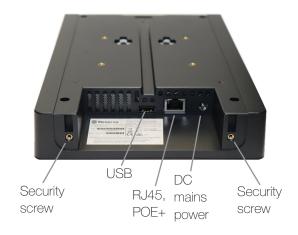

# Best-In-Class Industrial Design

Ergonomic tilted touchscreen interface, edge to edge glass, anti-fingerprint coating, fully concealed cables and connectors, clear LED status illumination inside and outside the room and fully integrated NFC reader (optional).