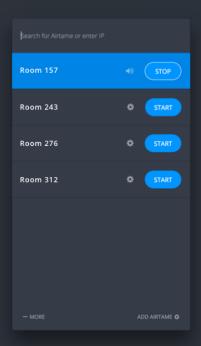

# **Today's Cable Mess**



issues

movement

installations

### **How it Works**







### **How it Integrates**

 $\approx$ 

Airtame integrates easily on existing network

- No need for users to change network when streaming
- Airtame connects both wirelessly or hardwired using an adapter







### **Present from Mobile**



Pictures jpg, png, bmp



Presentations

pdf
(doc, xls, ppt, key from cloud services)



Cloud services

iOS (Dropbox)
Android (Dropbox, Drive,
Box)



### **Connect Safely**



Enable the Pin Code feature







## Unfold your creativity



Customize the background to suit your needs



- Standard background
  Customizable 1,2,3 guide to get new users easily up and running
- Image background
  Upload an image and set as background
- Dashboard background
  Set almost any website URL as background to show for example, news feed, updates, calendar