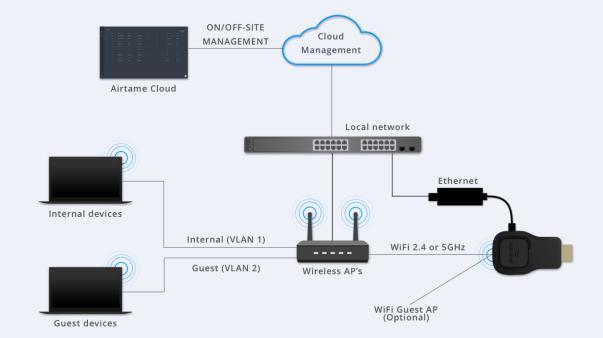

### **Enterprise Network**

Flexible integration on Secure networks

#### Internal + Guest network setup

- Access across VLANs

  Connect Airtame to for example guest network and then allow streaming from internal network
- Connect to two VLANS

  Connect Airtame to both internal and Guest by having both a Wireless and ethernet simultaneously
- Use Airtame Guest AP

  Connect Airtame to internal network with WiFi or ethernet and then enable the Airtame Guest AP