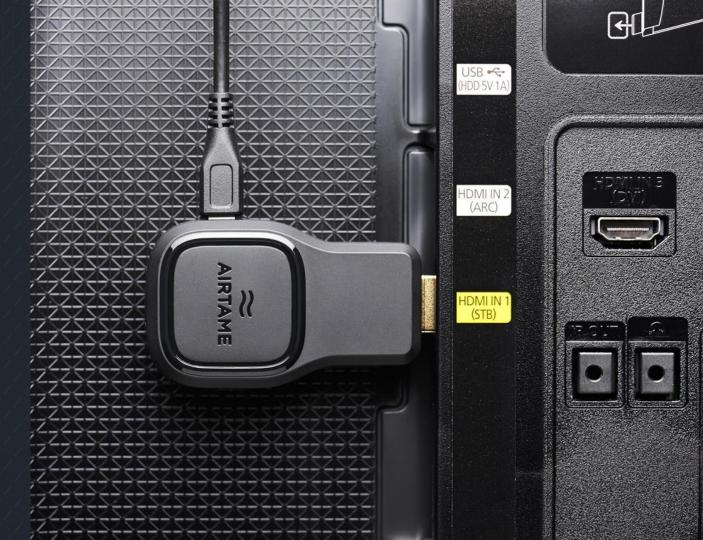

### Plug & Play

#### Flexible Power

Use a 5V 1A USB port or the included AC-Adapter

#### **USB** Accessories

Optional Ethernet adapter for wired LAN connection

#### Any screen

Connect to screens without HDMI using VGA or DVI adapters