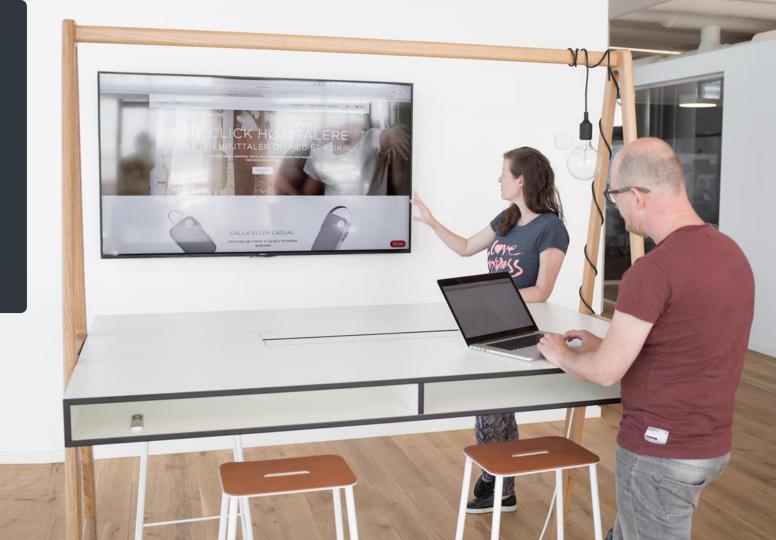

easily up and running
- Upload an image and set as background
- Dashboard background
  Set almost any website URL as background to show for example, news feed, updates, calendar or slideshow
- Customize screen layout
  Show either the 1,2,3 guide, minimalistic or full screen mode

# Unfold your creativity



Customize the background for any purpose



- Standard background
  Customizable 1,2,3 guide to get **new users** easily up and running
- Image background
  Upload an image and set as background
- Dashboard background

  Set almost any website URL as background to show for example, news feed, updates, calendar or slideshow
- Customize screen layout
  Show either the 1,2,3 guide, minimalistic or full screen mode



# Use case Working

- Easy collaboration
- Free movement
- Clean look





### Plug & Play



#### Flexible Power

Use a 5V 1A USB port or the included AC-Adapter



#### **USB** Accessories

Optional Ethernet adapter for wired LAN connection



#### Any screen

Connect to screens without HDMI using VGA or DVI adapters







### **Enterprise Network**



Flexible integration on Secure networks

#### Internal + Guest network setup

- Access across VLANs

  Connect Airtame to for example guest network and then allow streaming from internal network
- Connect to two VLANS

  Connect Airtame to both internal and Guest by having both a Wireless and ethernet simultaneously
- Use Airtame Guest AP

  Connect Airtame to internal network with WiFi or ethernet and then enable the Airtame Guest AP





# **Airtame Cloud**



### **Easy device management**



Remotely man