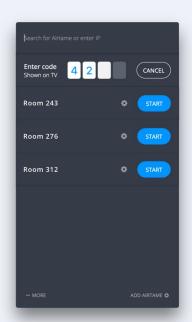

# **Today's Cable Mess**



issues

movement

installations

### **How it Works**







### **How it Integrates**

 $\approx$ 

Airtame integrates easily on existing network

- No need for users to change network when streaming
- Airtame connects both wirelessly or hardwired using an adapter







### **Present from Mobile**



Pictures jpg, png, bmp



Presentations

pdf
(doc, xls, ppt, key from cloud services)



Cloud services

iOS (Dropbox)
Android (Dropbox, Drive,
Box)



### **Connect Safely**



Enable the Pin Code feature







## Unfold your creativity



Customize the background to suit your needs



- Standard background
  Customizable 1,2,3 guide to get new users easily up and running
- Image background
  Upload an image and set as background
- Dashboard background
  Set almost any website URL as background to show for example, news feed, updates, calendar or slideshow
- Customize screen layout
  Show either the 1,2,3 guide, minimalistic or full screen mode

### Unfold your creativity



Customize the background for any purpose



- Standard background
  Customizable 1,2,3 guide to get **new users** easily up and running
- Upload an image and set as background
- Dashboard background
  Set almost any website URL as background to show for example, news feed, updates, calendar or slideshow
- Customize scre