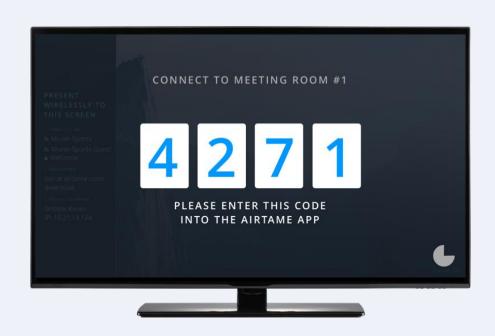

# **Today's Cable Mess**



issues

movement

installations

### **How it Works**







### **How it Integrates**

 $\approx$ 

Airtame integrates easily on existing network

- No need for users to change network when streaming
- Airtame connects both wirelessly or hardwired using an adapter







### **Present from Mobile**



Pictures jpg, png, bmp



Presentations

pdf
(doc, xls, ppt, key from cloud services)



Cloud services

iOS (Dropbox)
Android (Dropbox, Drive,
Box)



### **Connect Safely**



Enable the Pin Code feature







## Unfold your creativity



Customize the background to suit your needs



- Standard background
  Customizable 1,2,3 guide to get new users easily up and running
- Image background
  Upload an image and set as background
- Dashboard background
  Set almost any website URL as background to show for example, news feed, updates, calendar or slideshow
- Customize screen layout
  Show either the 1,2,3 guide, minimalistic or full screen mode

### Unfold your creativity



Customize the background for any purpose



- Standard background
  Customizable 1,2,3 guide to get **new users** easily up and running
- Upload an image and set as background
- Dashboard background
  Set almost any website URL as background to show for example, news feed, updates, calendar or slideshow
- Customize screen