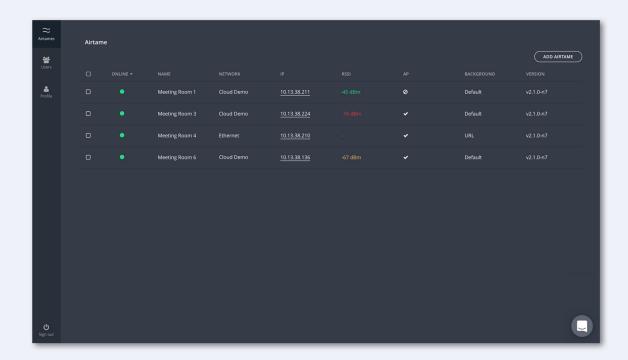

### **Easy device management**

Remotely manage devices with Airtame Cloud

- Monitor device status

  Ensure that all devices are healthy monitoring e.g. online/offline, WiFi signal, FW version
- Change settings

  Click the IP address and enter device configuration panel
- Add users

  Invite new users and administrate rights or add more organisations to your account.
- Easily connect devices
  Copy unique token from Cloud and paste to each device to be controlled