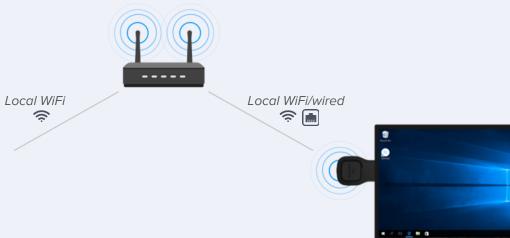

### **How it Integrates**

 $\approx$ 

Airtame integrates easily on existing network

- No need for users to change network when streaming
- Airtame connects both wirelessly or hardwired using an adapter