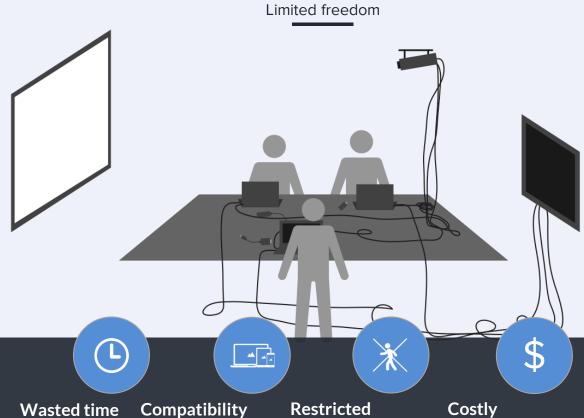

# **Today's Cable Mess**



issues

movement

installations

### **How it Works**







### **How it Integrates**

 $\approx$ 

Airtame integrates easily on existing network

- No need for users to change network when streaming
- Airtame connects both wirelessly or hardwired using an adapter







### **Present from Mobile**



Pictures jpg, png, bmp



Presentations

pdf
(doc, xls, ppt, key from cloud services)



Cloud services

iOS (Dropbox)
Android (Dropbox, Drive,
Box)



### **Connect Safely**



Enable the Pin Code feature







## Unfold your creativity



Customize the background to suit your needs



- Standard background
  Customizable 1,2,3 guide to get new users easily up and running
- Image background
  Upload an image and set as background
- Dashboard background
  Set almost any website URL as bac