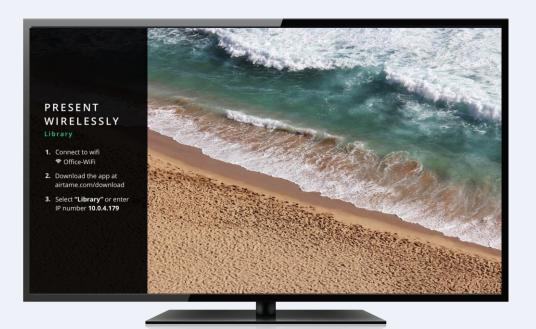

## Unfold your creativity

Customize the background to suit your needs

- Standard background
  Customizable 1,2,3 guide to get new users easily up and running
- Image background
  Upload an image and set as background
- Dashboard background
  Set almost any website URL as background to show for example, news feed, updates, calendar or slideshow
- Customize screen layout
  Show either the 1,2,3 guide, minimalistic or full screen mode

### Unfold your creativity

Customize the background for any purpose

- Standard background
  Customizable 1,2,3 guide to get **new users** easily up and running
- Upload an image and set as background
- Dashboard background
  Set almost any website URL as background to show for example, news feed, updates, calendar or slideshow
- Customize screen layout
  Show either the 1,2,3 guide, minimalistic or full screen mode

# Unfold your creativity

Customize the background for any purpose

- Standard background
  Customizable 1,2,3 guide to get **new users** easily up and running
- Image background
  Upload an image and set as background
- Dashboard background

  Set almost any website URL as background to show for example, news feed, updates, calendar or slideshow
- Customize screen layout
  Show either the 1,2,3 guide, minimalistic or full screen mode